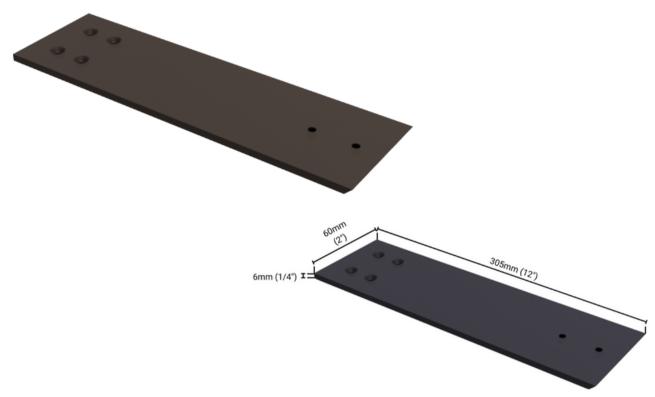

## MODEL: HW-CTB12

- Size: 12"L x 2"W x 1/4"D
- Knee Wall Countertop Support Bracket
- Finish: Black
- Hardware Included.
- Virtually invisible giving your granite countertop the appearance of floating.
- Stone countertop is protected from tipping and breaking.
- Non-intrusive. No corbels needed. No knee-knocking.
- · Completely open space allowing room for chairs and legs.
- · An economical way to protect your countertop investment.
- · Easy to install.
- Bracket end has a beveled edge for safety.
- Screw holes are countersunk into the brace for a flush installation for added support.